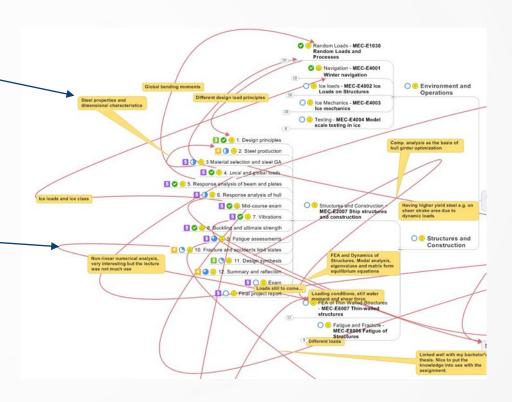

# **COMMENTS AND RELATION ARROWS**

#### Comments

- Comment any of the topics, courses, or relation arrows

### Relation arrows

- Connect nodes, i.e., course topics, together and name the topic

Faculty of educational sciences