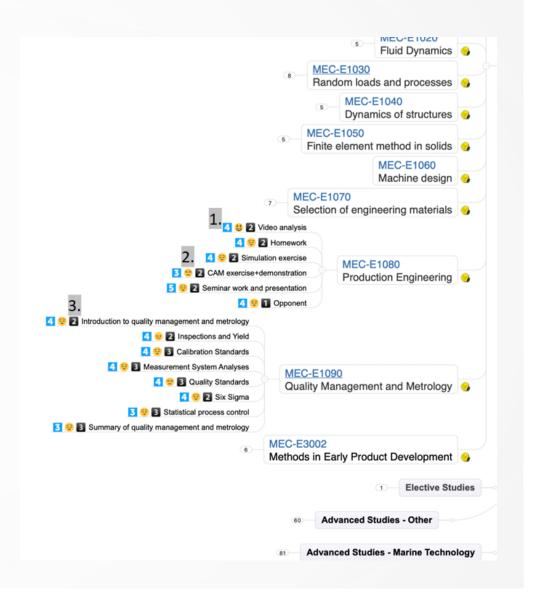

# MAIN FUNCTIONS

Student can see his/her current courses

Links to course page in Student register system Oodi

Student can drill down to see topics taught on the course

Faculty of educational sciences

On each topic, student can assess

- Competence
- Emotion
- Difficulty
- Create notes on the topic
- Draw relation arrows between topics

### 1. Competence

 1=Low, 2=Rather low, 3=Not high or low, 4=Rather high, 5=High

#### 2. Emotion

1=Excited, 2=Relaxed, 3=Neutral, 4=Bored, 5=Anxious

## Difficulty

 1=Easy, 2=Rather easy, 3=Not easy or hard, 4=Rather hard, 5=Hard

Faculty of educational sciences