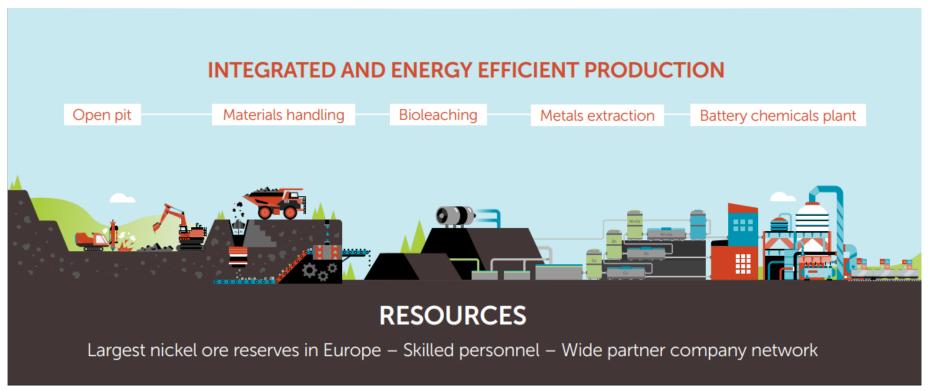

## >> Terrafame as a company

- Largest mine in Finland and largest nickel mine in Europe
  - 18 Mt ore per year, 30 000 tonnes nickel
  - ~800 employees and ~800 contractors
- Located in Sotkamo, Kainuu
- The carbon footprint of Terrafame's battery chemicals is 60% lower than that of battery chemicals produced with conventional production technologies