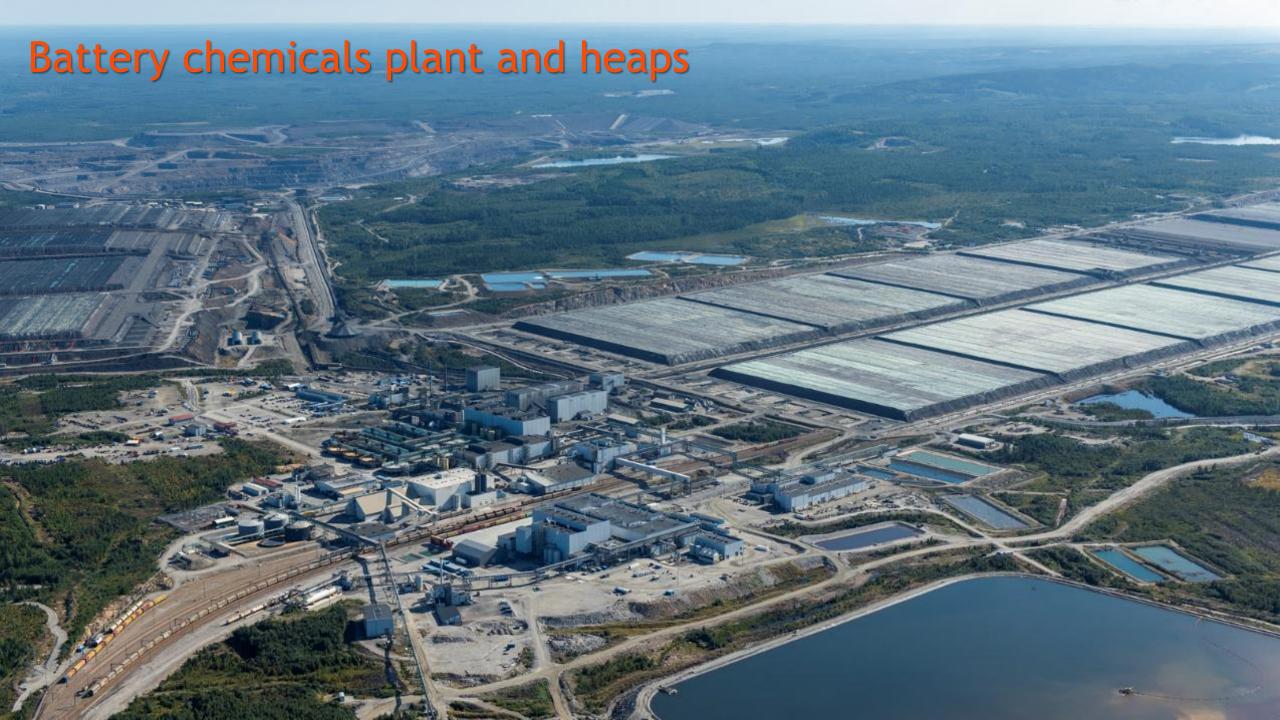

## >> Terrafame as a company

- Largest mine in Finland and largest nickel mine in Europe
  - 18 Mt ore per year, 30 000 tonnes nickel
  - ~800 employees and ~800 contractors
- Located in Sotkamo, Kainuu
- The carbon footprint of Terrafame's battery chemicals is 60% lower than that of battery chemicals produced with conventional production technologies