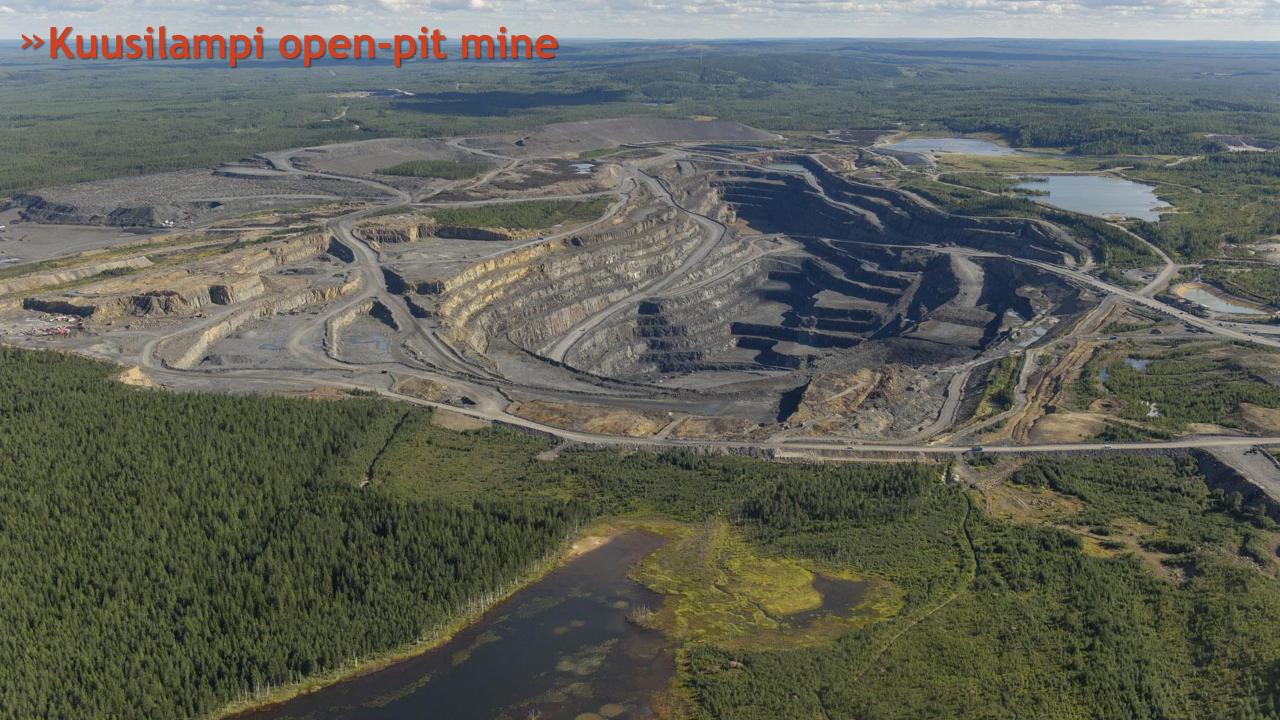

## >> Terrafame as a company

- Largest mine in Finland and largest nickel mine in Europe
  - 18 Mt ore per year, 30 000 tonnes nickel
  - ~800 employees and ~800 contractors
- Located in Sotkamo, Kainuu
- The carbon footprint of Terrafame's battery chemicals is 60% lower than that of battery chemicals produced with conventional production technologies