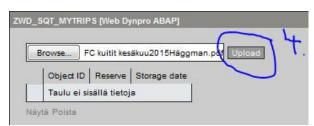

3. Click on browse and choose the file from your computer

| F  |         | <u></u>                 |     |
|----|---------|-------------------------|-----|
| X( | Browse  | No file selected.       | oad |
| •  | Object  | ID Reserve Storage date |     |
| 1  | Taulu e | ei sisällä tietoja      |     |

4. After choosing your file, make sure you press upload before you continue doing your travel claim.

5. Now you can continue doing your travel claim the same way as before.